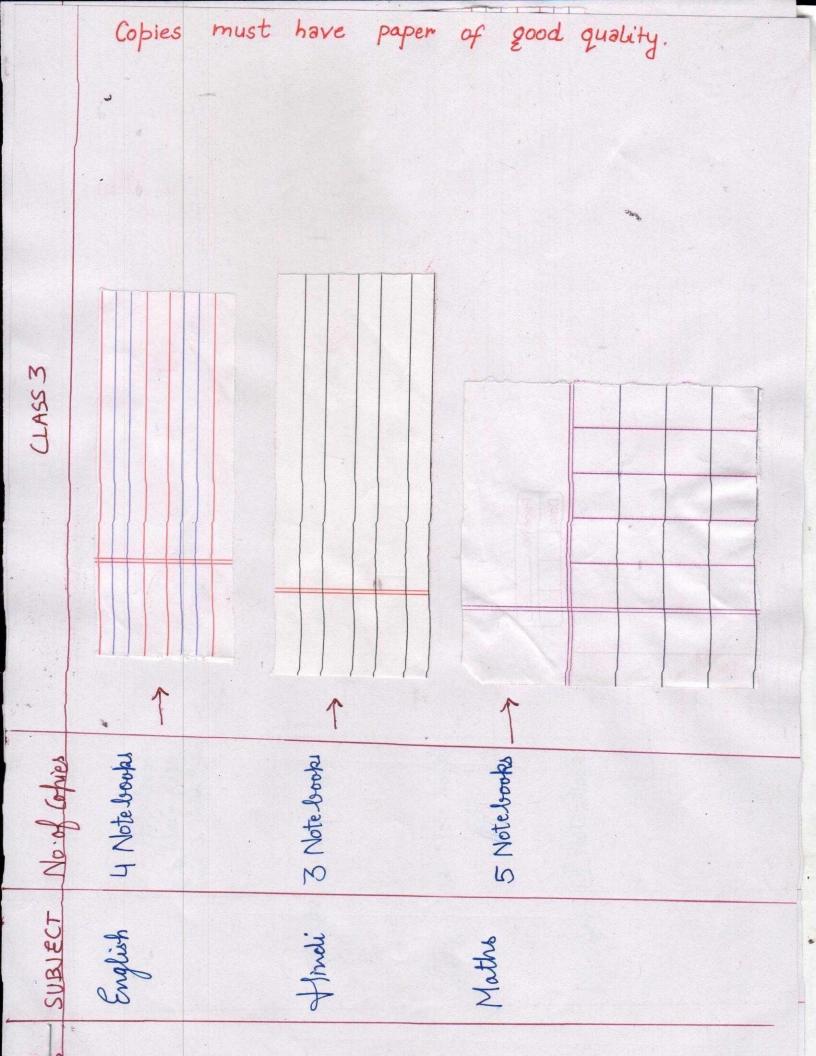

#### English 2 r

2 notebooks

(Cover the notebook with Red fluorescent sheet & laminate the same)

#### Hindi

(Cover the notebook with Green fluorescent sheet & laminate the same)

## Math

(Cover the notebook with Yellow fluorescent sheet & laminate the same)

| - |  |   | 2 |  |
|---|--|---|---|--|
|   |  |   |   |  |
|   |  |   |   |  |
|   |  | - |   |  |
|   |  |   |   |  |

## 1 Drawing File A4 size

Crayons

Pencils (12)

Erasers (6)

Sharpeners (4)