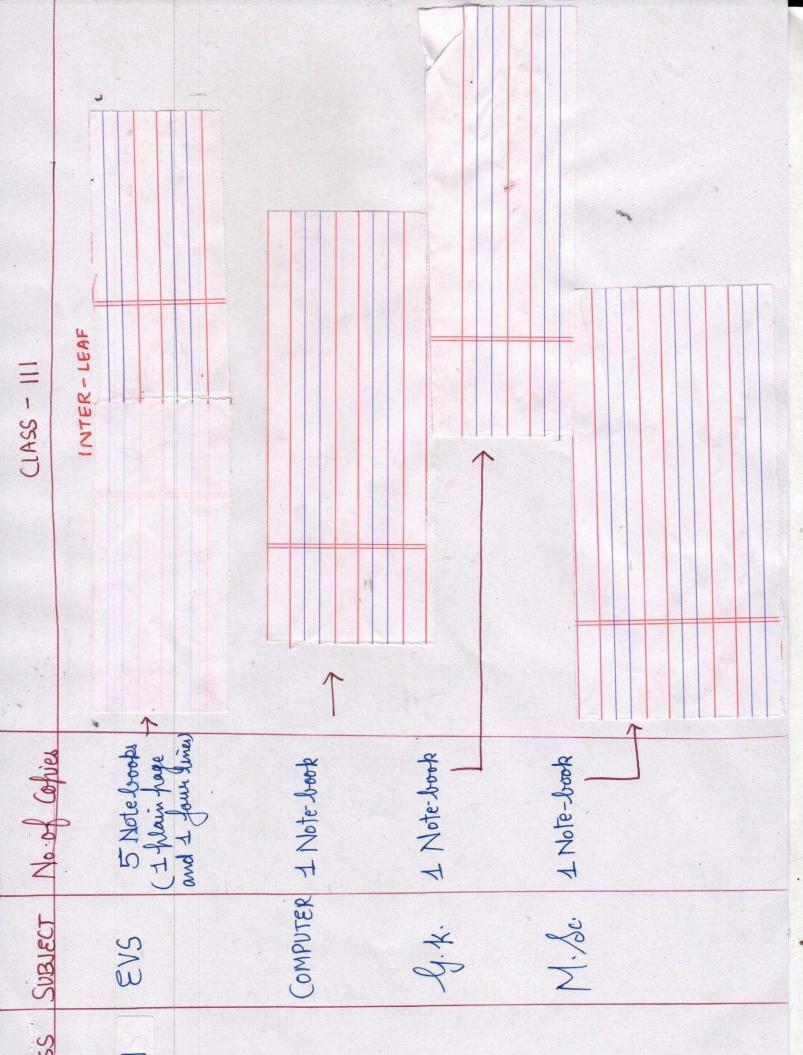

2 notebooks(interleaf) EVS

(one side blank, one side four lines)

Drawing File A4 size , Plastic Crayons

|             | DYAL SINGH PUBLIC SCHOOL, PANIPAT<br>Stationery List ( Class VI, VII & VIII) |                 |                   |                                   |  |  |  |
|-------------|------------------------------------------------------------------------------|-----------------|-------------------|-----------------------------------|--|--|--|
|             |                                                                              |                 |                   |                                   |  |  |  |
| Sr No.      | Subject                                                                      | Notebooks       | Test<br>Notebooks | Graph Notebook                    |  |  |  |
| 1           | English                                                                      | 2               | 1                 |                                   |  |  |  |
| 2           | Hindi                                                                        | 2               | 1                 |                                   |  |  |  |
| 3           | Mathematics                                                                  | 2 REGISTER      | 1                 | 1 ( ONLY FOR<br>CLASS VII & VIII) |  |  |  |
| 4           | Science                                                                      | 2               |                   |                                   |  |  |  |
| 5           | S.Sc                                                                         | 2               | " 1               |                                   |  |  |  |
| 6           | Sanskrit/Punjabi                                                             | <sup>77</sup> 1 |                   |                                   |  |  |  |
| 7           | Computer                                                                     | 1               |                   |                                   |  |  |  |
| 8           | G.K <sup>1</sup> <sup>11</sup>                                               | 1.              |                   |                                   |  |  |  |
| 9           | M.Sc                                                                         | : 1.            |                   |                                   |  |  |  |
| 10          | Maths Lab<br>Practical                                                       | : 1.            |                   |                                   |  |  |  |
| 11          | Science Lab<br>Practical                                                     | : 1.            |                   |                                   |  |  |  |
| " <b>12</b> | Art A4 Size Spiral Binding Drawing file                                      |                 |                   |                                   |  |  |  |