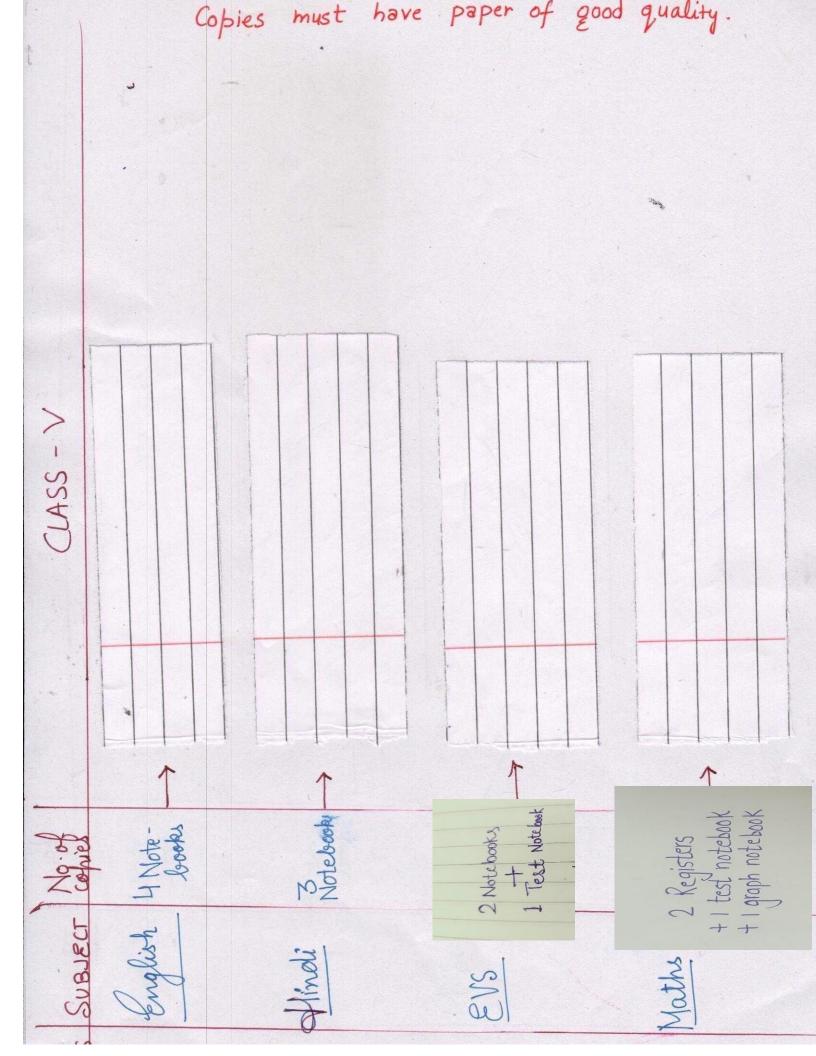

2 notebooks(interleaf) EVS

(one side blank, one side four lines)

Drawing File A4 size , Plastic Crayons

|             | DYAL SINGH PUBLIC SCHOOL, PANIPAT<br>Stationery List ( Class VI, VII & VIII) |                 |                   |                                   |  |  |  |
|-------------|------------------------------------------------------------------------------|-----------------|-------------------|-----------------------------------|--|--|--|
|             |                                                                              |                 |                   |                                   |  |  |  |
| Sr No.      | Subject                                                                      | Notebooks       | Test<br>Notebooks | Graph Notebook                    |  |  |  |
| 1           | English                                                                      | 2               | 1                 |                                   |  |  |  |
| 2           | Hindi                                                                        | 2               | 1                 |                                   |  |  |  |
| 3           | Mathematics                                                                  | 2 REGISTER      | 1                 | 1 ( ONLY FOR<br>CLASS VII & VIII) |  |  |  |
| 4           | Science                                                                      | 2               |                   |                                   |  |  |  |
| 5           | S.Sc                                                                         | 2               | " 1               |                                   |  |  |  |
| 6           | Sanskrit/Punjabi                                                             | <sup>77</sup> 1 |                   |                                   |  |  |  |
| 7           | Computer                                                                     | 1               |                   |                                   |  |  |  |
| 8           | G.K <sup>1</sup> <sup>11</sup>                                               | 1.              |                   |                                   |  |  |  |
| 9           | M.Sc                                                                         | : 1.            |                   |                                   |  |  |  |
| 10          | Maths Lab<br>Practical                                                       | : 1.            |                   |                                   |  |  |  |
| 11          | Science Lab<br>Practical                                                     | : 1.            |                   |                                   |  |  |  |
| " <b>12</b> | Art A4 Size Spiral Binding Drawing file                                      |                 |                   |                                   |  |  |  |