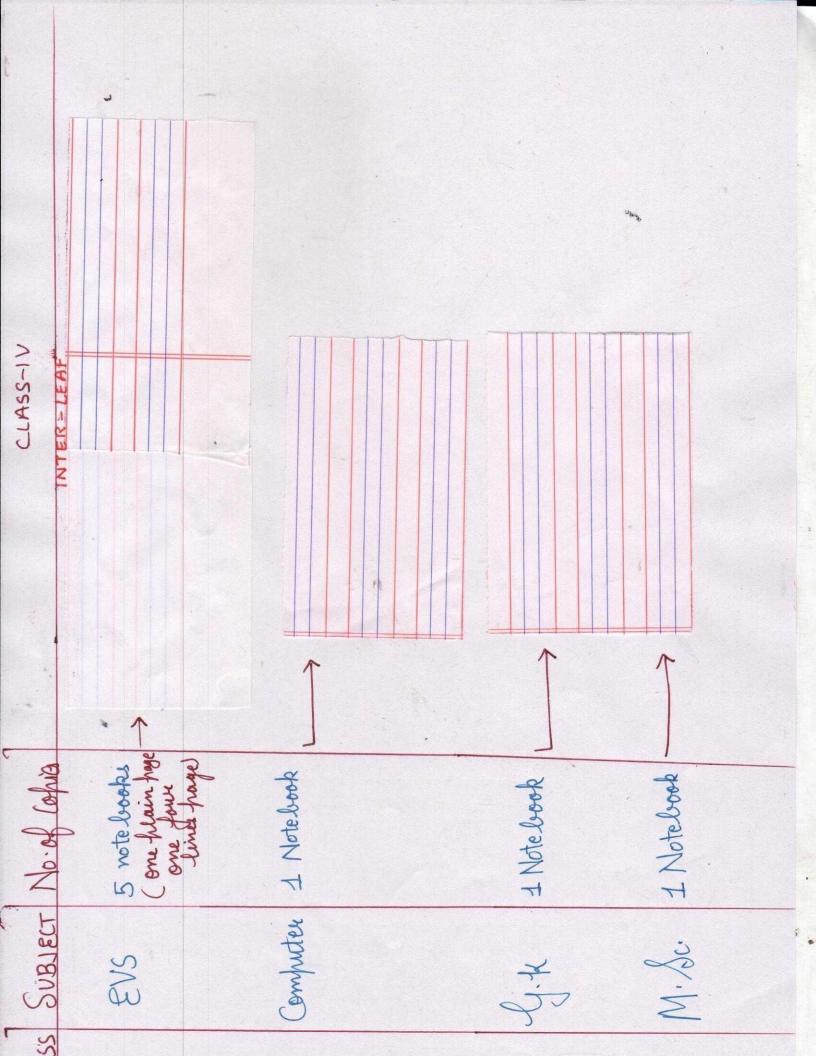

2 notebooks(interleaf) EVS

(one side blank, one side four lines)

Drawing File A4 size , Plastic Crayons

|             | DYAL SINGH PUBLIC SCHOOL, PANIPAT<br>Stationery List ( Class VI, VII & VIII) |                 |                   |                                   |  |  |  |
|-------------|------------------------------------------------------------------------------|-----------------|-------------------|-----------------------------------|--|--|--|
|             |                                                                              |                 |                   |                                   |  |  |  |
| Sr No.      | Subject                                                                      | Notebooks       | Test<br>Notebooks | Graph Notebook                    |  |  |  |
| 1           | English                                                                      | 2               | 1                 |                                   |  |  |  |
| 2           | Hindi                                                                        | 2               | 1                 |                                   |  |  |  |
| 3           | Mathematics                                                                  | 2 REGISTER      | 1                 | 1 ( ONLY FOR<br>CLASS VII & VIII) |  |  |  |
| 4           | Science                                                                      | 2               |                   |                                   |  |  |  |
| 5           | S.Sc                                                                         | 2               | " 1               |                                   |  |  |  |
| 6           | Sanskrit/Punjabi                                                             | <sup>77</sup> 1 |                   |                                   |  |  |  |
| 7           | Computer                                                                     | 1               |                   |                                   |  |  |  |
| 8           | G.K <sup>1</sup> <sup>11</sup>                                               | 1.              |                   |                                   |  |  |  |
| 9           | M.Sc                                                                         | : 1.            |                   |                                   |  |  |  |
| 10          | Maths Lab<br>Practical                                                       | : 1.            |                   |                                   |  |  |  |
| 11          | Science Lab<br>Practical                                                     | : 1.            |                   |                                   |  |  |  |
| " <b>12</b> | Art A4 Size Spiral Binding Drawing file                                      |                 |                   |                                   |  |  |  |