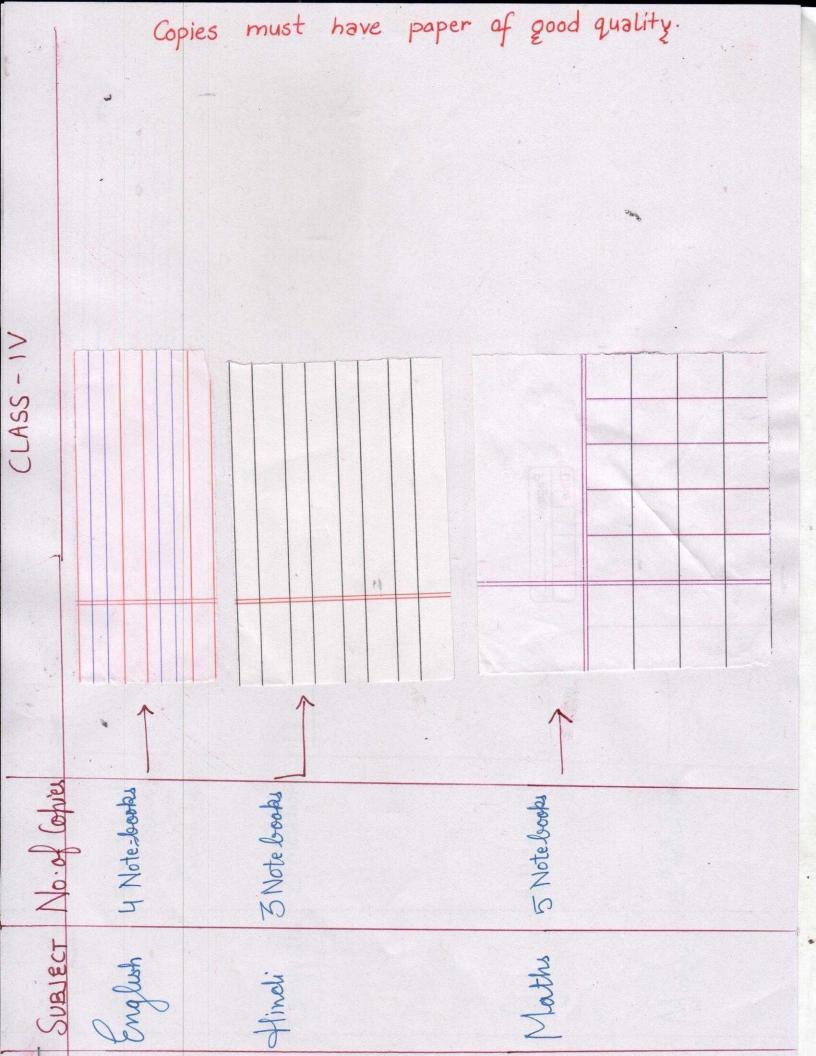

2 notebooks(interleaf) EVS

(one side blank, one side four lines)

Drawing File A4 size , Plastic Crayons

|             | DYAL SINGH PUBLIC SCHOOL, PANIPAT<br>Stationery List ( Class VI, VII & VIII) |                 |                   |                                   |  |  |  |
|-------------|------------------------------------------------------------------------------|-----------------|-------------------|-----------------------------------|--|--|--|
|             |                                                                              |                 |                   |                                   |  |  |  |
| Sr No.      | Subject                                                                      | Notebooks       | Test<br>Notebooks | Graph Notebook                    |  |  |  |
| 1           | English                                                                      | 2               | 1                 |                                   |  |  |  |
| 2           | Hindi                                                                        | 2               | 1                 |                                   |  |  |  |
| 3           | Mathematics                                                                  | 2 REGISTER      | 1                 | 1 ( ONLY FOR<br>CLASS VII & VIII) |  |  |  |
| 4           | Science                                                                      | 2               |                   |                                   |  |  |  |
| 5           | S.Sc                                                                         | 2               | " 1               |                                   |  |  |  |
| 6           | Sanskrit/Punjabi                                                             | <sup>77</sup> 1 |                   |                                   |  |  |  |
| 7           | Computer                                                                     | 1               |                   |                                   |  |  |  |
| 8           | G.K <sup>1</sup> <sup>11</sup>                                               | 1.              |                   |                                   |  |  |  |
| 9           | M.Sc                                                                         | : 1.            |                   |                                   |  |  |  |
| 10          | Maths Lab<br>Practical                                                       | : 1.            |                   |                                   |  |  |  |
| 11          | Science Lab<br>Practical                                                     | : 1.            |                   |                                   |  |  |  |
| " <b>12</b> | Art A4 Size Spiral Binding Drawing file                                      |                 |                   |                                   |  |  |  |